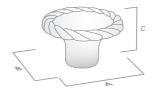

### Knob

|   | Code       | Length (A) | Width (B) | Projection (C) | Finish            |
|---|------------|------------|-----------|----------------|-------------------|
| _ | 748.034.03 | 34mm       | 34mm      | 23mm           | Antique Brass     |
|   | 748.034.80 | 34mm       | 34mm      | 23mm           | Oil Rubbed Bronze |
|   | 748.034.86 | 34mm       | 34mm      | 23mm           | Rustic Tin        |