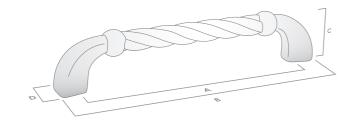

### Handle

| Code       | CTC (A) | Length (B) | Width (D) | Projection (C) | Finish            |
|------------|---------|------------|-----------|----------------|-------------------|
| 748.096.03 | 96mm    | 114mm      | 13mm      | 27mm           | Antique Brass     |
| 748.096.80 | 96mm    | 114mm      | 13mm      | 27mm           | Oil Rubbed Bronze |
| 748.096.86 | 96mm    | 114mm      | 13mm      | 27mm           | Rustic Tin        |
| 748.128.03 | 128mm   | 150mm      | 15mm      | 30mm           | Antique Brass     |
| 748.128.80 | 128mm   | 150mm      | 15mm      | 30mm           | Oil Rubbed Bronze |
| 748.128.86 | 128mm   | 150mm      | 15mm      | 30mm           | Rustic Tin        |